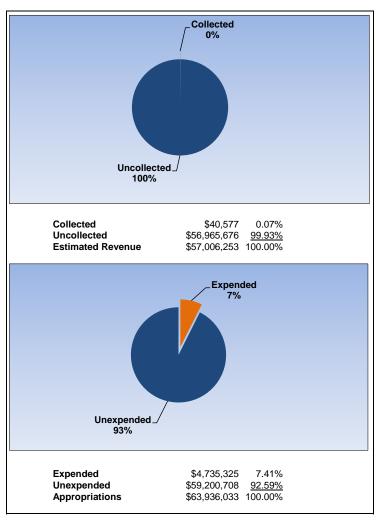

QSCB)                               | \$<br>14,885,384  |                   | 1.19% |
| Investment - CO STB                               | \$<br>52,728,920  |                   | 2.28% |
| Investment - Surplus                              | \$<br>102,719,159 |                   | 2.60% |
| SBE Debt Service (CO&DS) Fund                     | \$<br>88,477      |                   | 1.01% |
| SBE Lease Payment Account                         | \$<br>0           |                   | 0.00% |
| Total Investments                                 |                   | \$<br>170,421,941 |       |
| Total/Average - Cash Equivalents and Investments  |                   | \$<br>278,699,823 | 2.30% |



## **General Fund**

July 2018 July 2017





## **Internal Service Fund**

July 2018 July 2017