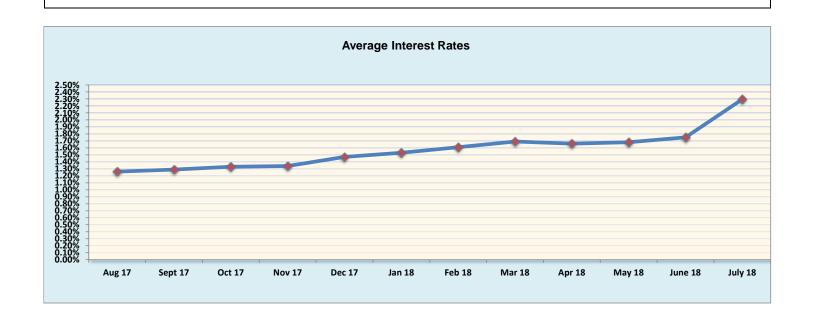

Investment Summary July 2018

|                                                   | Amou              | Interest<br>Rate  |       |
|---------------------------------------------------|-------------------|-------------------|-------|
| Cash Equivalents:                                 |                   |                   |       |
| State Board of Administration (SBA) Florida Prime | \$<br>23,465,029  |                   | 2.22% |
| Florida Education Investment Trust Fund           | \$<br>84,469,340  |                   | 2.15% |
| Money Market                                      | \$<br>343,513     |                   | 2.60% |
| Total Cash Equivalents                            |                   | \$<br>108,277,882 |       |
|                                                   |                   |                   |       |
| Investments:                                      |                   |                   |       |
| Sinking Fund (QSCB)                               | \$<br>14,885,384  |                   | 1.19% |
| Investment - CO STB                               | \$<br>52,728,920  |                   | 2.28% |
| Investment - Surplus                              | \$<br>102,719,159 |                   | 2.60% |
| SBE Debt Service (CO&DS) Fund                     | \$<br>88,477      |                   | 1.01% |
| SBE Lease Payment Account                         | \$<br>0           |                   | 0.00% |
| Total Investments                                 |                   | \$<br>170,421,941 |       |
| Total/Average - Cash Equivalents and Investments  |                   | \$<br>278,699,823 | 2.30% |