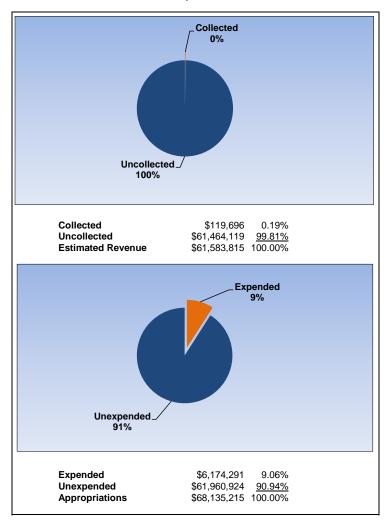

|                                                                     |         | Internal Service Fund |                |                |                       |
|---------------------------------------------------------------------|---------|-----------------------|----------------|----------------|-----------------------|
| The School District of Osceola County                               |         |                       |                |                |                       |
| Revenue & Expenditures - Budget And Actual                          | Account | Budgeted Amounts      |                | Actual         | Percentage of         |
| For the Fiscal Year through 7/31/18                                 | Number  | Original              | Current        | Amounts        | <b>Current Budget</b> |
| REVENUE                                                             |         |                       |                |                |                       |
| Federal Direct                                                      | 3100    |                       | 0.00           | 0.00           |                       |
| Federal Through State                                               | 3200    |                       | 0.00           | 0.00           |                       |
| State Sources                                                       | 3300    |                       | 0.00           | 0.00           |                       |
| Local Sources                                                       | 3400    | 61,583,815.00         | 61,583,815.00  | 119,696.19     | 0.19%                 |
| Total Revenues                                                      |         | 61,583,815.00         | 61,583,815.00  | 119,696.19     | 0.19%                 |
| EXPENDITURES                                                        |         |                       |                |                |                       |
| Current:                                                            |         |                       |                |                |                       |
| Instruction                                                         | 5000    |                       | 0.00           | 0.00           |                       |
| Pupil Personnel Services                                            | 6100    |                       | 0.00           | 0.00           |                       |
| Instructional Media Services                                        | 6200    |                       | 0.00           | 0.00           |                       |
| Instruction and Curriculum Development Services                     | 6300    |                       | 0.00           | 0.00           |                       |
| Instructional Staff Training Services                               | 6400    |                       | 0.00           | 0.00           |                       |
| Instruction Related Technology                                      | 6500    |                       | 0.00           | 0.00           |                       |
| Board                                                               | 7100    |                       | 0.00           | 0.00           |                       |
| General Administration                                              | 7200    |                       | 0.00           | 0.00           |                       |
| School Administration                                               | 7300    |                       | 0.00           | 0.00           |                       |
| Facilities Acquisition and Construction                             | 7400    |                       | 0.00           | 0.00           |                       |
| Fiscal Services                                                     | 7500    |                       | 0.00           | 0.00           |                       |
| Food Services                                                       | 7600    |                       | 0.00           | 0.00           |                       |
| Central Services                                                    | 7700    |                       | 0.00           | 0.00           |                       |
| Pupil Transportation Services                                       | 7800    |                       | 0.00           | 0.00           |                       |
| Operation of Plant                                                  | 7900    |                       | 0.00           | 0.00           |                       |
| Maintenance of Plant                                                | 8100    |                       | 0.00           | 0.00           |                       |
| Administrative Tech Services                                        | 8200    |                       | 0.00           | 0.00           |                       |
| Community Services                                                  | 9100    |                       | 0.00           | 0.00           |                       |
| Debt Service                                                        | 9200    |                       | 0.00           | 0.00           |                       |
| Proprietary Expenses                                                | 9900    | 68,135,215.00         | 68,135,215.00  | 6,174,291.22   | 9.06%                 |
| Total Expenditures                                                  |         | 68,135,215.00         | 68,135,215.00  | 6,174,291.22   | 9.06%                 |
| Excess (Deficiency) of Revenues Over (Under) Expenditures           |         | (6,551,400.00)        | (6,551,400.00) | (6,054,595.03) |                       |
| OTHER FINANCING SOURCES (USES)                                      |         |                       |                |                |                       |
| Long-term Debt Proceeds, Sales of Capital Assets, & Loss Recoveries |         |                       | 0.00           | 0.00           |                       |
| Transfers In                                                        | 3600    |                       | 0.00           | 0.00           |                       |
| Transfers Out                                                       | 9700    |                       | 0.00           | 0.00           |                       |
| Total Other Financing Sources (Uses)                                |         | 0.00                  | 0.00           | 0.00           |                       |
| Change in Net Assets                                                |         | (6,551,400.00)        | (6,551,400.00) | (6,054,595.03) |                       |
| Net Assets, Prior Year                                              | 2800    | 15,383,505.06         | 15,383,505.06  | 15,383,505.06  |                       |
| Adjustment to Net Assets                                            | 2891    |                       |                |                |                       |
| Net Assets, Current Year                                            | 2700    | 8,832,105.06          | 8,832,105.06   | 9,328,910.03   |                       |

## **Internal Service Fund**

July 2018 July 2017