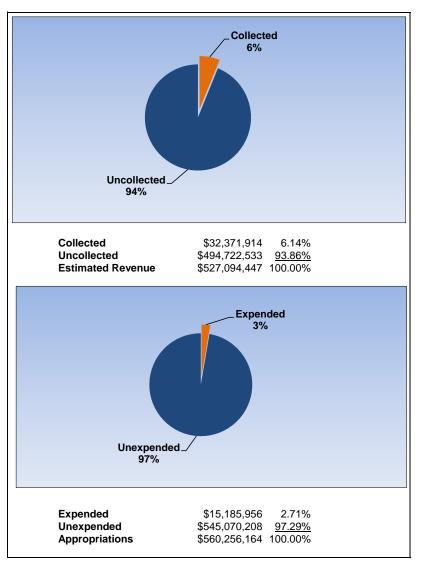

|                                                                     |        | General Fund    |                 |               |                |  |
|---------------------------------------------------------------------|--------|-----------------|-----------------|---------------|----------------|--|
| The School District of Osceola County                               |        |                 |                 |               |                |  |
| Revenue & Expenditures - Budget And Actual                          |        | Budgeted        | Amounts         | Actual        | Percentage of  |  |
| For the Fiscal Year through 7/31/18                                 | Number | Original        | Current         | Amounts       | Current Budget |  |
| REVENUE                                                             |        |                 |                 |               |                |  |
| Federal Direct                                                      | 3100   | 560,000.00      | 560,000.00      | 8,509.60      | 1.52%          |  |
| Federal Through State                                               | 3200   | 7,492,094.00    | 7,492,094.00    | 0.00          | 0.00%          |  |
| State Sources                                                       | 3300   | 378,045,697.37  | 378,045,697.37  | 32,072,470.43 | 8.48%          |  |
| Local Sources                                                       | 3400   | 140,996,655.38  | 140,996,655.38  | 290,933.76    | 0.21%          |  |
| Total Revenues                                                      |        | 527,094,446.75  | 527,094,446.75  | 32,371,913.79 | 6.14%          |  |
| EXPENDITURES                                                        |        |                 |                 |               |                |  |
| Current:                                                            |        |                 |                 |               |                |  |
| Instruction                                                         | 5000   | 371,028,065.89  | 371,028,065.89  | 8,058,116.19  | 2.17%          |  |
| Pupil Personnel Services                                            | 6100   | 26,905,759.77   | 26,905,759.77   | 411,348.11    | 1.53%          |  |
| Instructional Media Services                                        | 6200   | 5,173,438.93    | 5,173,438.93    | 70,515.87     | 1.36%          |  |
| Instruction and Curriculum Development Services                     | 6300   | 14,633,683.12   | 14,633,683.12   | 330,468.77    | 2.26%          |  |
| Instructional Staff Training Services                               | 6400   | 6,391,176.85    | 6,391,176.85    | 93,169.20     | 1.46%          |  |
| Instruction Related Technology                                      | 6500   | 4,877,967.12    | 4,877,967.12    | 295,743.61    | 6.06%          |  |
| Board                                                               | 7100   | 1,466,654.35    | 1,466,654.35    | 23,874.15     | 1.63%          |  |
| General Administration                                              | 7200   | 1,730,501.16    | 1,730,501.16    | 141,502.55    | 8.18%          |  |
| School Administration                                               | 7300   | 27,158,215.22   | 27,158,215.22   | 1,448,165.17  | 5.33%          |  |
| Facilities Acquisition and Construction                             | 7400   | 5,696,433.57    | 5,696,433.57    | 290,511.65    | 5.10%          |  |
| Fiscal Services                                                     | 7500   | 2,480,585.09    | 2,480,585.09    | 164,833.89    | 6.64%          |  |
| Food Services                                                       | 7600   | 213,943.97      | 213,943.97      | 0.00          | 0.00%          |  |
| Central Services                                                    | 7700   | 8,342,735.84    | 8,342,735.84    | 801,388.82    | 9.61%          |  |
| Pupil Transportation Services                                       | 7800   | 24,361,182.93   | 24,361,182.93   | 460,185.27    | 1.89%          |  |
| Operation of Plant                                                  | 7900   | 37,520,990.17   | 37,520,990.17   | 1,625,812.07  | 4.33%          |  |
| Maintenance of Plant                                                | 8100   | 10,300,577.09   | 10,300,577.09   | 615,460.73    | 5.98%          |  |
| Administrative Tech Services                                        | 8200   | 6,111,454.39    | 6,111,454.39    | 232,228.71    | 3.80%          |  |
| Community Services                                                  | 9100   | 5,619,223.37    | 5,619,223.37    | 122,631.52    | 2.18%          |  |
| Debt Service                                                        | 9200   | 243,575.63      | 243,575.63      | 0.00          | 0.00%          |  |
| Total Expenditures                                                  |        | 560,256,164.46  | 560,256,164.46  | 15,185,956.28 | 2.71%          |  |
| Excess (Deficiency) of Revenues Over (Under) Expenditures           |        | (33,161,717.71) | (33,161,717.71) | 17,185,957.51 |                |  |
| OTHER FINANCING SOURCES (USES)                                      |        |                 |                 |               |                |  |
| Long-term Debt Proceeds, Sales of Capital Assets, & Loss Recoveries | 3700   | 100,000.00      | 100,000.00      | 7,720.96      |                |  |
| Transfers In                                                        | 3600   | 11,697,064.63   | 11,697,064.63   | 0.00          |                |  |
| Transfers Out                                                       | 9700   | 0.00            | 0.00            | 0.00          |                |  |
| Total Other Financing Sources (Uses)                                |        | 11,797,064.63   | 11,797,064.63   | 7,720.96      |                |  |
| Net Change in Fund Balances                                         |        | (21,364,653.08) | (21,364,653.08) | 17,193,678.47 |                |  |
| Fund Balances, Prior Year                                           | 2800   | 68,451,592.17   | 68,451,592.17   | 68,451,592.17 |                |  |
| Adjustment to Fund Balances                                         | 2891   |                 |                 |               |                |  |
| Fund Balances, Current Year                                         | 2700   | 47,086,939.09   | 47,086,939.09   | 85,645,270.64 |                |  |

## **General Fund**

July 2018 July 2017